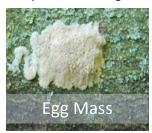

2320 SOUTH DUPONT HIGHWAY DOVER, DELAWARE 19901 AGRICULTURE.DELAWARE.GOV



TELEPHONE: (302) 698-4500 TOLL FREE: (800) 282-8685 FAX: (302) 697-6287

## SPOTTED LANTERNFLY CERTIFICATE OF INSPECTION

Before leaving a Spotted Lanternfly Quarantine Zone, all vehicles, trailers, and cargo require inspection for any life stages of this insect. Destroy any spotted lanternfly found and report sightings in Kent County and Sussex County to the Delaware Department of Agriculture at HitchHikerBug@delaware.gov.









September to May

April to July

July to September

July to November

## PROGRAM ACKNOWLEDGMENTS

| I,out of a Spott | ted Lanternfly C      |                         | , agree to inspect all vehine. | cles, trailers, and cargo, | before traveling       | ; within o         |
|------------------|-----------------------|-------------------------|--------------------------------|----------------------------|------------------------|--------------------|
| Driver's Signa   | ature:                |                         |                                | Date:                      |                        |                    |
| Firm Current     | ly Employed By        | :                       |                                |                            |                        |