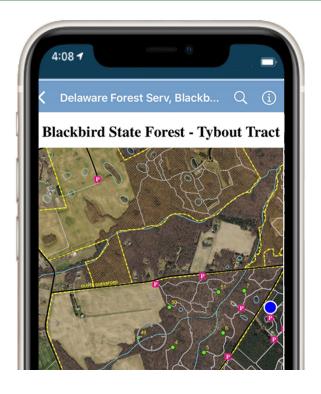

## **Delaware State Forest Maps QR Code**

Open the camera on your mobile device, point it at the above QR code and follow the browser link.

The **blue dot** follows you wherever you go so you always know where you are on the map. Zoom in and out, navigate from place to place, mark points of interest and easily attach photos exactly where they were taken. Best of all, Delaware state forest maps are all free of charge to Avenza app users!