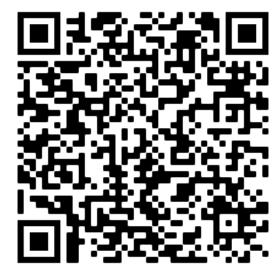

## **Delaware State Forest Maps QR Code**

Open the camera on your mobile device, point it at the above QR code and follow the browser link.

The **blue dot** follows you wherever you go so you always know where you are on the map. Zoom in and out, navigate from place to place, mark points of interest and easily attach photos exactly where they were taken. Best of all, Delaware state forest maps are all free of charge to Avenza app users!