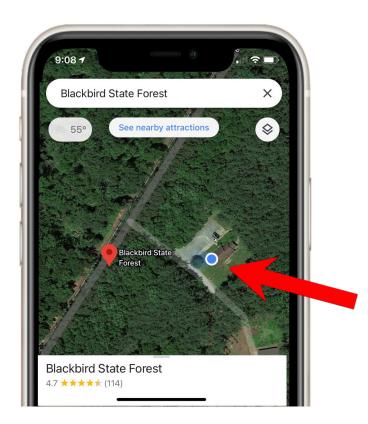

## **Delaware State Forest Maps QR Code**

Open the camera on your mobile device, point it at the above QR code and follow the browser link.

The **blue dot** follows you wherever you go so you always know where you are on the map. Zoom in and out, navigate from place to place, mark points of interest and easily attach photos exactly where they were taken. Best of all, Delaware state forest maps are all free of charge to Avenza app users!