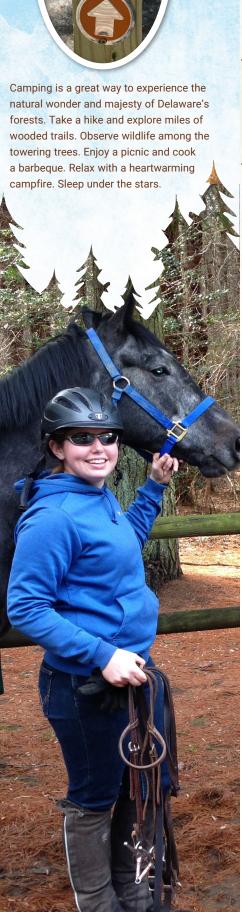

# RELAX & CAMP

The Perfect Place to Escape
Blackbird State Forest is located north
of Smyrna in New Castle County and
within a 30-minute drive to major
population centers. It offers a rustic
forest setting to relax and escape the
hustle and bustle of daily life.

Redden State Forest is located north of Georgetown in Sussex County and within driving distance to Delaware's popular beaches to the east. Redden is home to the historic Redden Lodge and other buildings listed on the National Register of Historic Places.