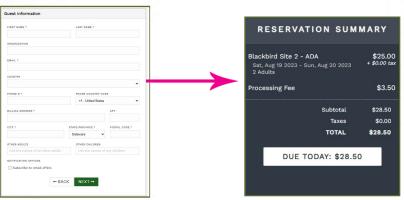

#### **HOW TO RESERVE A CAMPSITE**

continued from front page

Enter details of all vehicles (see image below). Click "Next." The next page will list Add-ons, which are optional and you can click "Next."

The next screen under "Guest Information" will ask for your details, and number of adults and number of children at the site.

After acknowledging all required documents, sign at the bottom and click "I Accept." On the next screen, complete the "Payment" section with complete credit card information (card number and expiration date ). Click "Complete Reservation" - And you're done! See you soon!