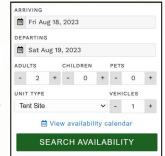

- Next, select the "Arriving" date and "Departing" date for when you'd like to reserve a campsite and select "Tent Site" under the "Unit Type." There is a three night maximum per site.
- Look at the List tab to show availability for your dates, and the Map to show the site locations.

  Use the + or to zoom into the map.

Sites are indicated by numbered triangles (purple "B01" for Blackbird and blue "R01" for Redden). The List tab will indicate if a site is not available on that date(s). Otherwise, select "Book" to select the particular campsite and view photos of it. There is a cost of \$25 a night (see image below), then click "Continue."