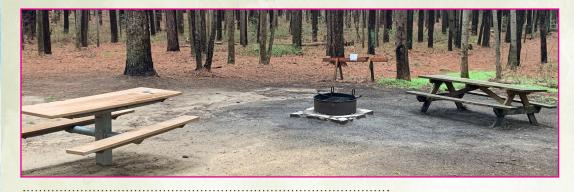

  Use the + or to zoom into the map.

Sites are indicated by numbered triangles (purple "B01" for Blackbird and blue "R01" for Redden). The List tab will indicate if a site is not available on that date(s). Otherwise, select "Book" to select the particular campsite and view photos of it. There is a cost of \$25 a night (see image below), then click "Continue."

| BLACKBIRD SITE 2 - ADA B02  \$\text{\text{\text{\text{BIRD}}}} \text{ up to 6 guests (6 adults/5 children)} \text{\text{\text{\text{\text{\text{BIRD}}}}} \text{2 pets allowed} | \$25.00<br>avg per night |
|---------------------------------------------------------------------------------------------------------------------------------------------------------------------------------|--------------------------|
| Handicap accessible campsite with ADA fire ring, picnic table and charcoal grill. Wheelchair accessible primitive campsite.                                                     | \$25.00 total            |
| Handicap Accesible -ADA Grill, Fire Ring and Table                                                                                                                              |                          |
| NO Water, NO Electric, NO Septic Hookup-PRIMITIVE                                                                                                                               |                          |
| Online Booking Pets Allowed                                                                                                                                                     |                          |
|                                                                                                                                                                                 | воок                     |