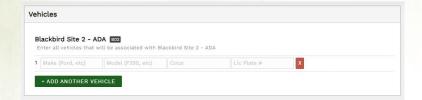

#### **HOW TO RESERVE A CAMPSITE**

continued from front page

Enter details of all vehicles (see image below). Click "Next." The next page will list Add-ons, which are optional and you can click "Next."

The next screen under "Guest Information" will ask for your details, and number of adults and number of children at the site.